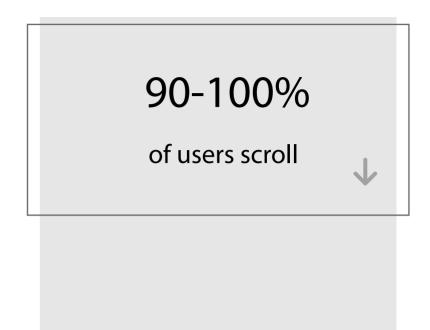

## Scrolling

Web page consumption habits have changed in the last 5 years. We're finding that users prefer to scroll with recent studies showing that nearly 90% of users expect to scroll, and that number goes to 100% if there is a subtle visual hint on the screen.