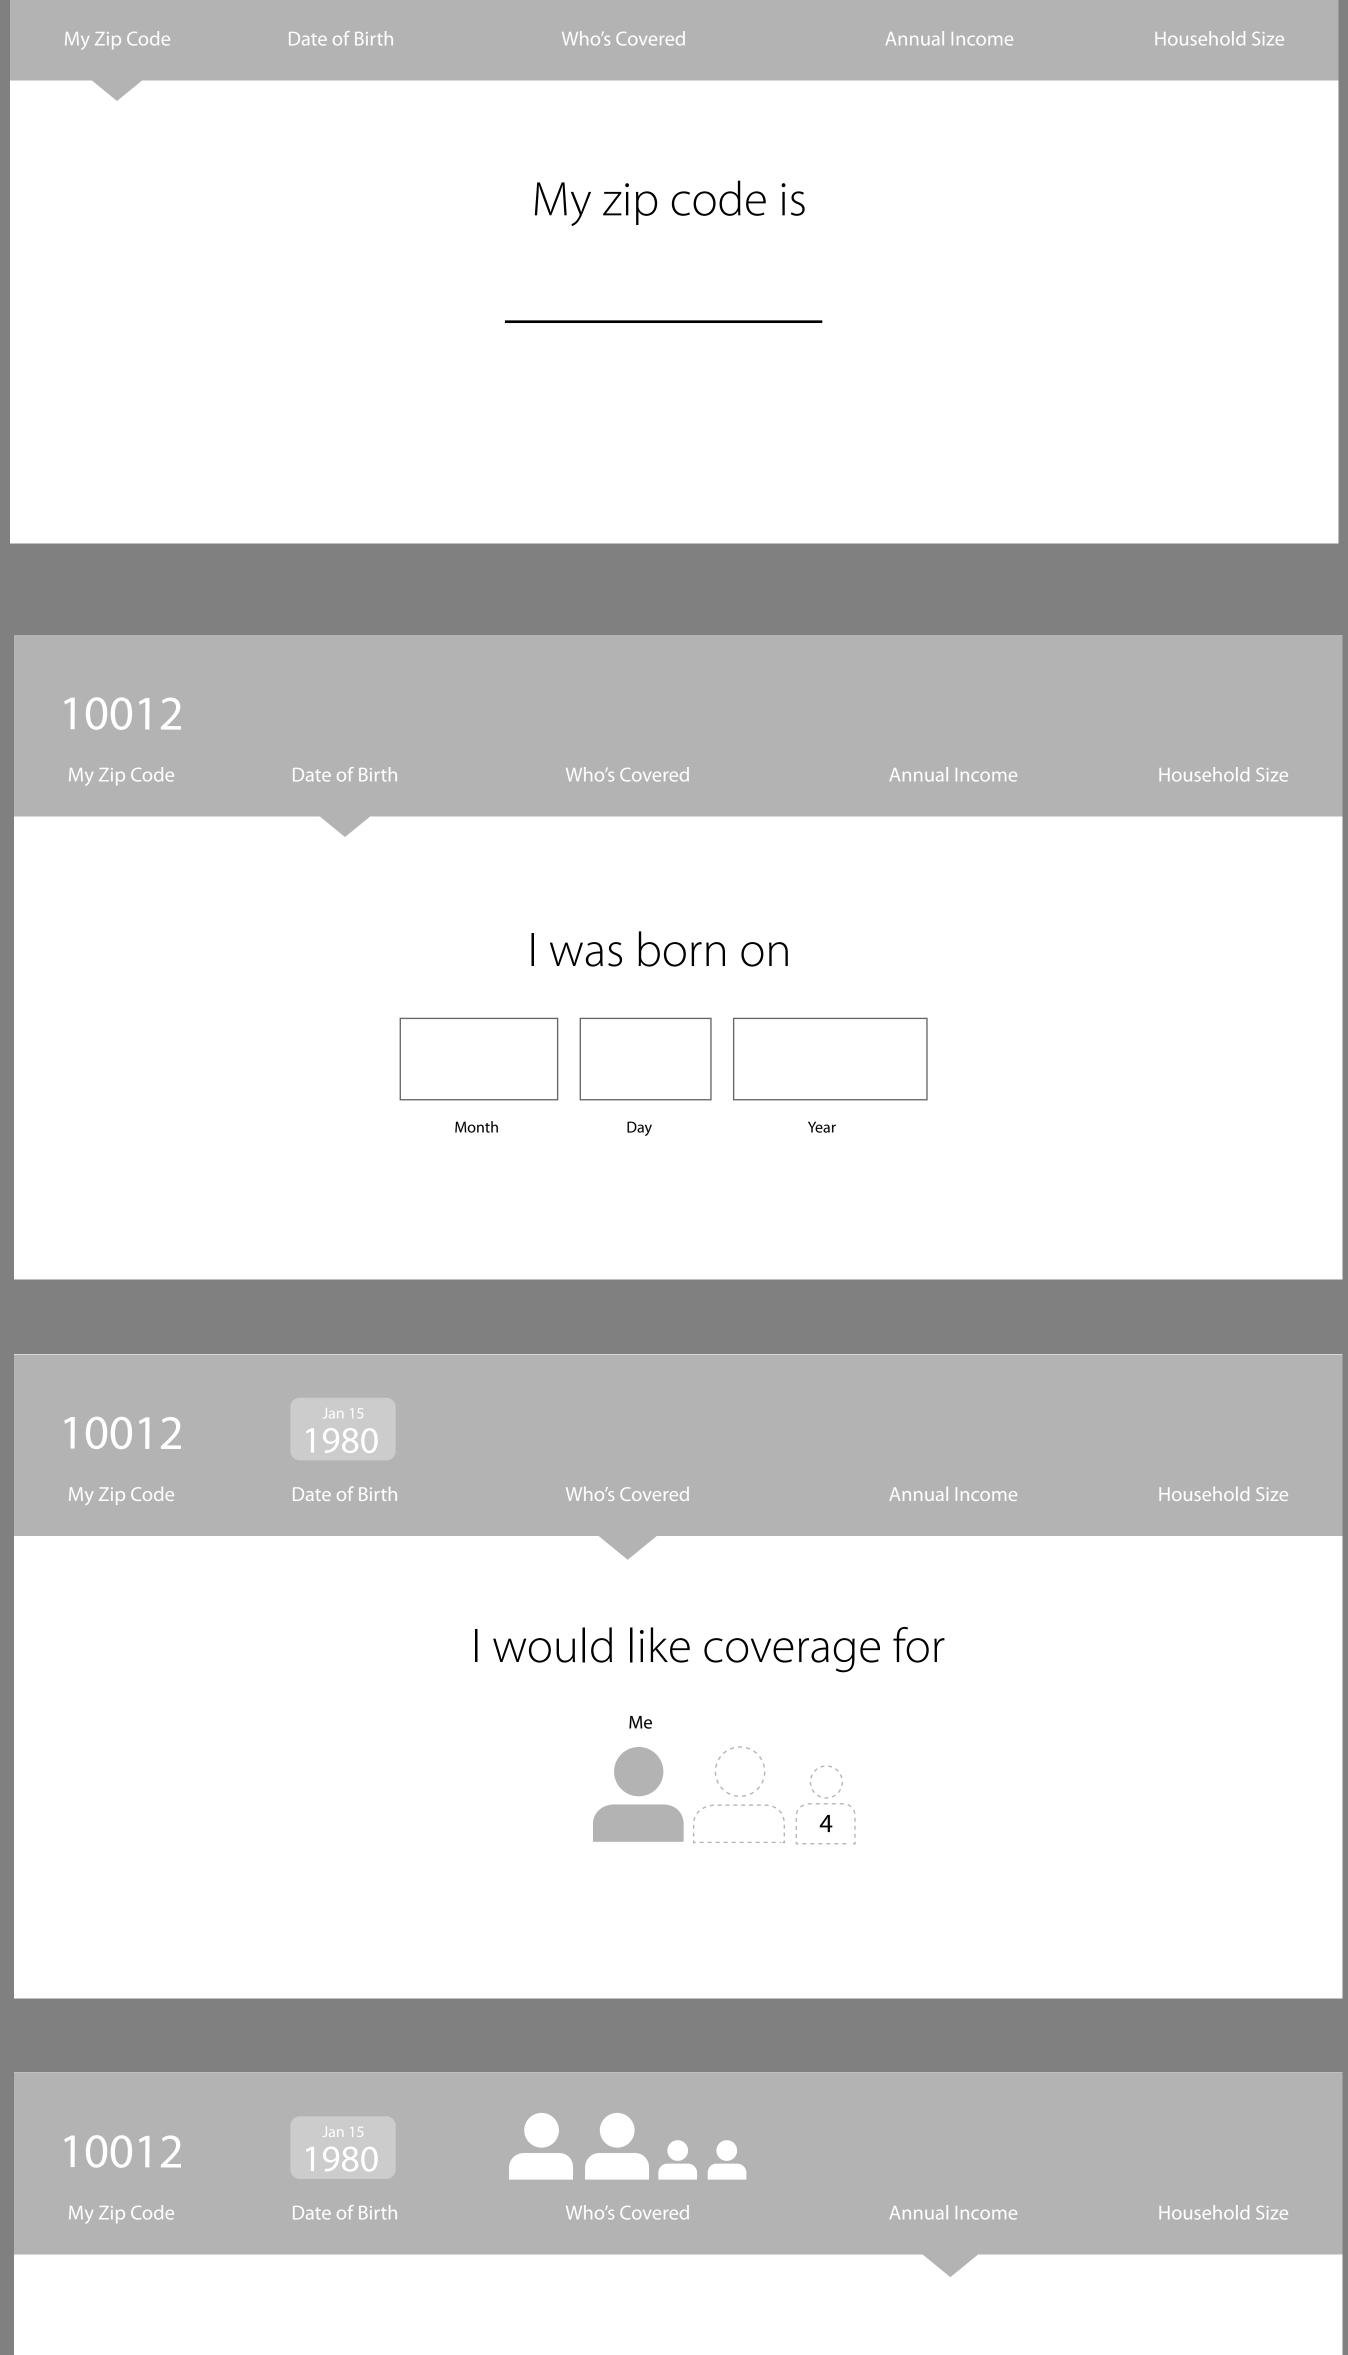

f У 8+

My annual household income is

1

00

Jan 15 **1980** \$70,404 10012 My Zip Code Date of Birth Annual Income

### There are $4 \cdot \text{people}$ living in my household

My Zip Code

10012

Date of Birth

1980

Who's Covered

Annual Income

Household Size