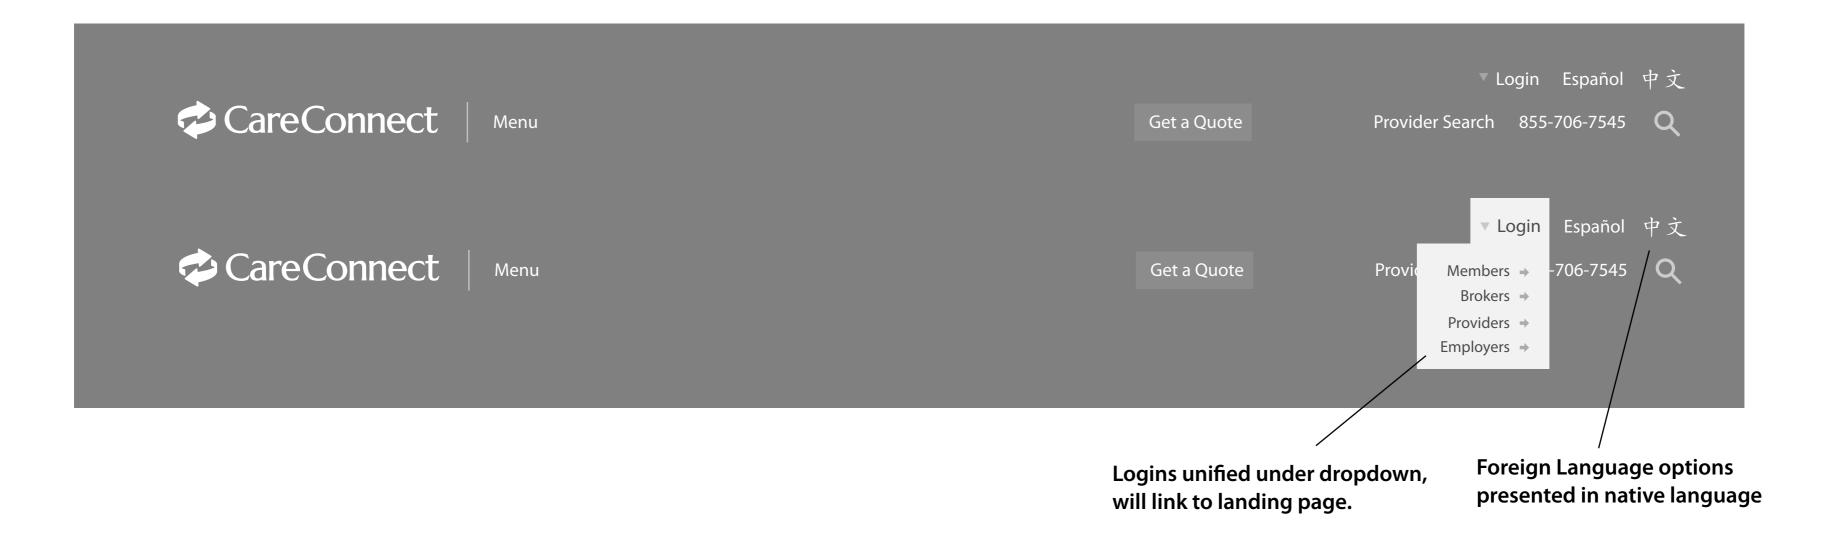

### The Header

•

Header is designed to be a tool bar to help the consumer complete the insurance purchasing process.

Nav Menu

| CareConnect Menu                                                                                             | ▼ Login Español 中文<br>Get a Quote Provider Search 855-706-7545 Q                        |
|--------------------------------------------------------------------------------------------------------------|-----------------------------------------------------------------------------------------|
| Our Plans<br>Why CareConnect<br>Find Resources<br>Health & Wellness<br>Health Insurance 101<br>News & Events | Members Log In   Claims Lookup, Eligibility Info, etc.     Log In   Iforgot my password |
| Members<br>Brokers<br>Providers<br>Employers                                                                 | Create an Account                                                                       |

Where practical and feasible, logins may be integrated into the nav. Logins will also exist on their own landing page.

#### ▼Login Español 中文