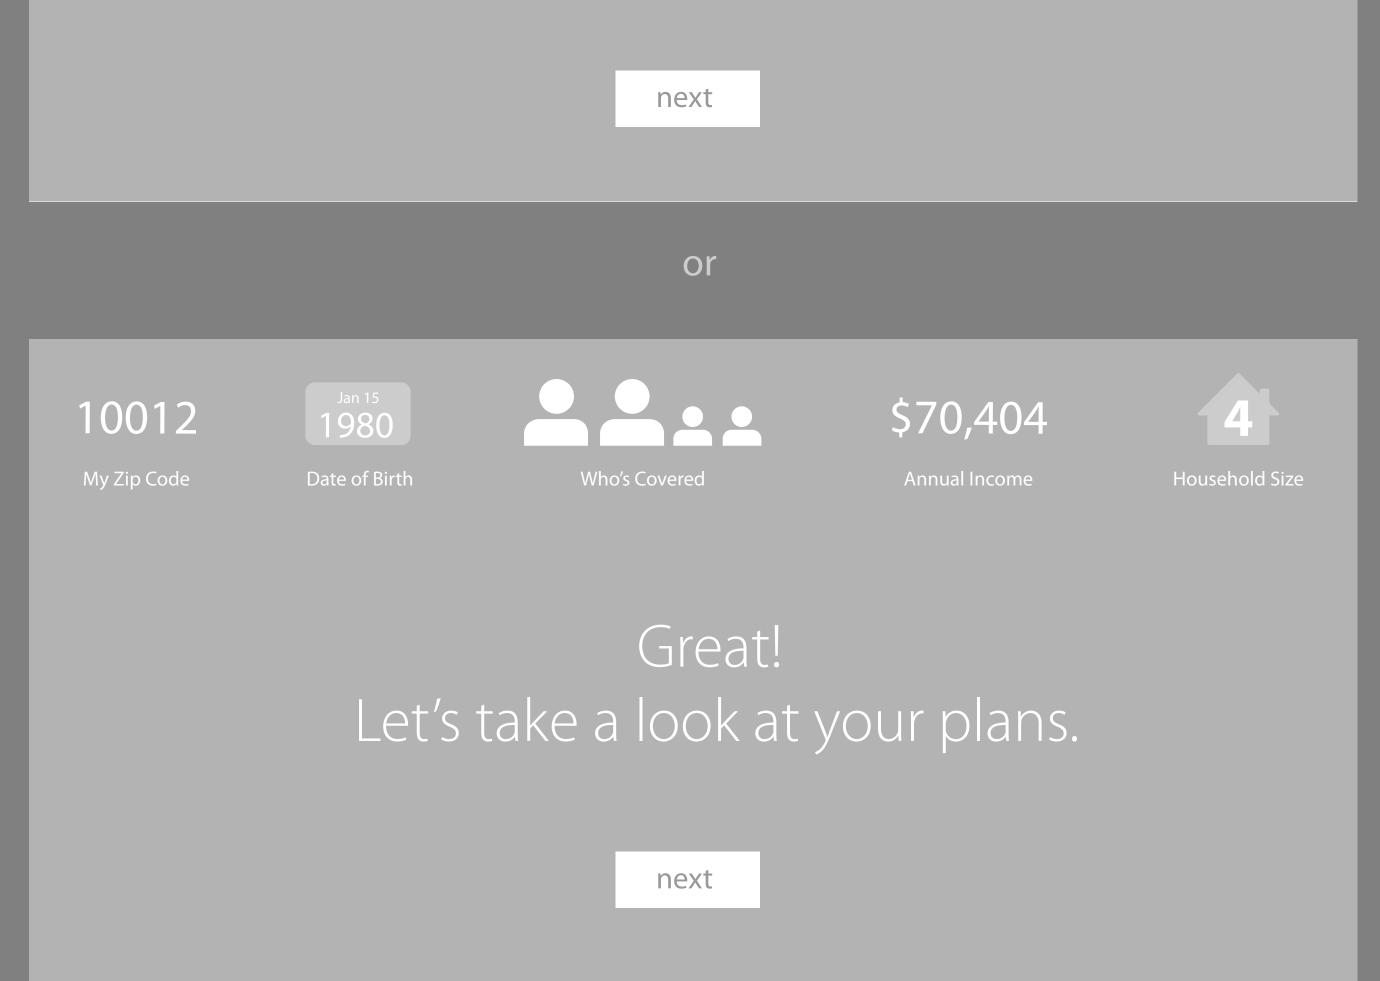

f У 8+

My annual household income is

1

00

Jan 15 **1980** \$70,404 10012 My Zip Code Date of Birth Annual Income

### There are $4 \cdot \text{people}$ living in my household

My Zip Code

10012

Date of Birth

1980

Who's Covered

Annual Income

Household Size

## You qualify for an ACA subsidy of \$208! Let's take a look at your plans.

Provider Search 855-706-7545 Q

## My Plans (unsubsidized)

| <b>10012</b><br>My Zip Code | Jan 15<br>1980<br>Date of Birth Whe | \$70,404<br>o's Covered Annual Income   | <b>4</b><br>Household Size |
|-----------------------------|-------------------------------------|-----------------------------------------|----------------------------|
|                             | Show Me Best Plans For              | Families     Low Cost Rx     Criteria 3 |                            |
| BRONZE                      | SILVER                              | GOLD                                    | PLATINUM                   |
| \$ <b>310</b><br>per month  | \$352<br>per month                  | \$ 418<br>per month                     | \$ 568<br>per month        |
|                             |                                     |                                         |                            |