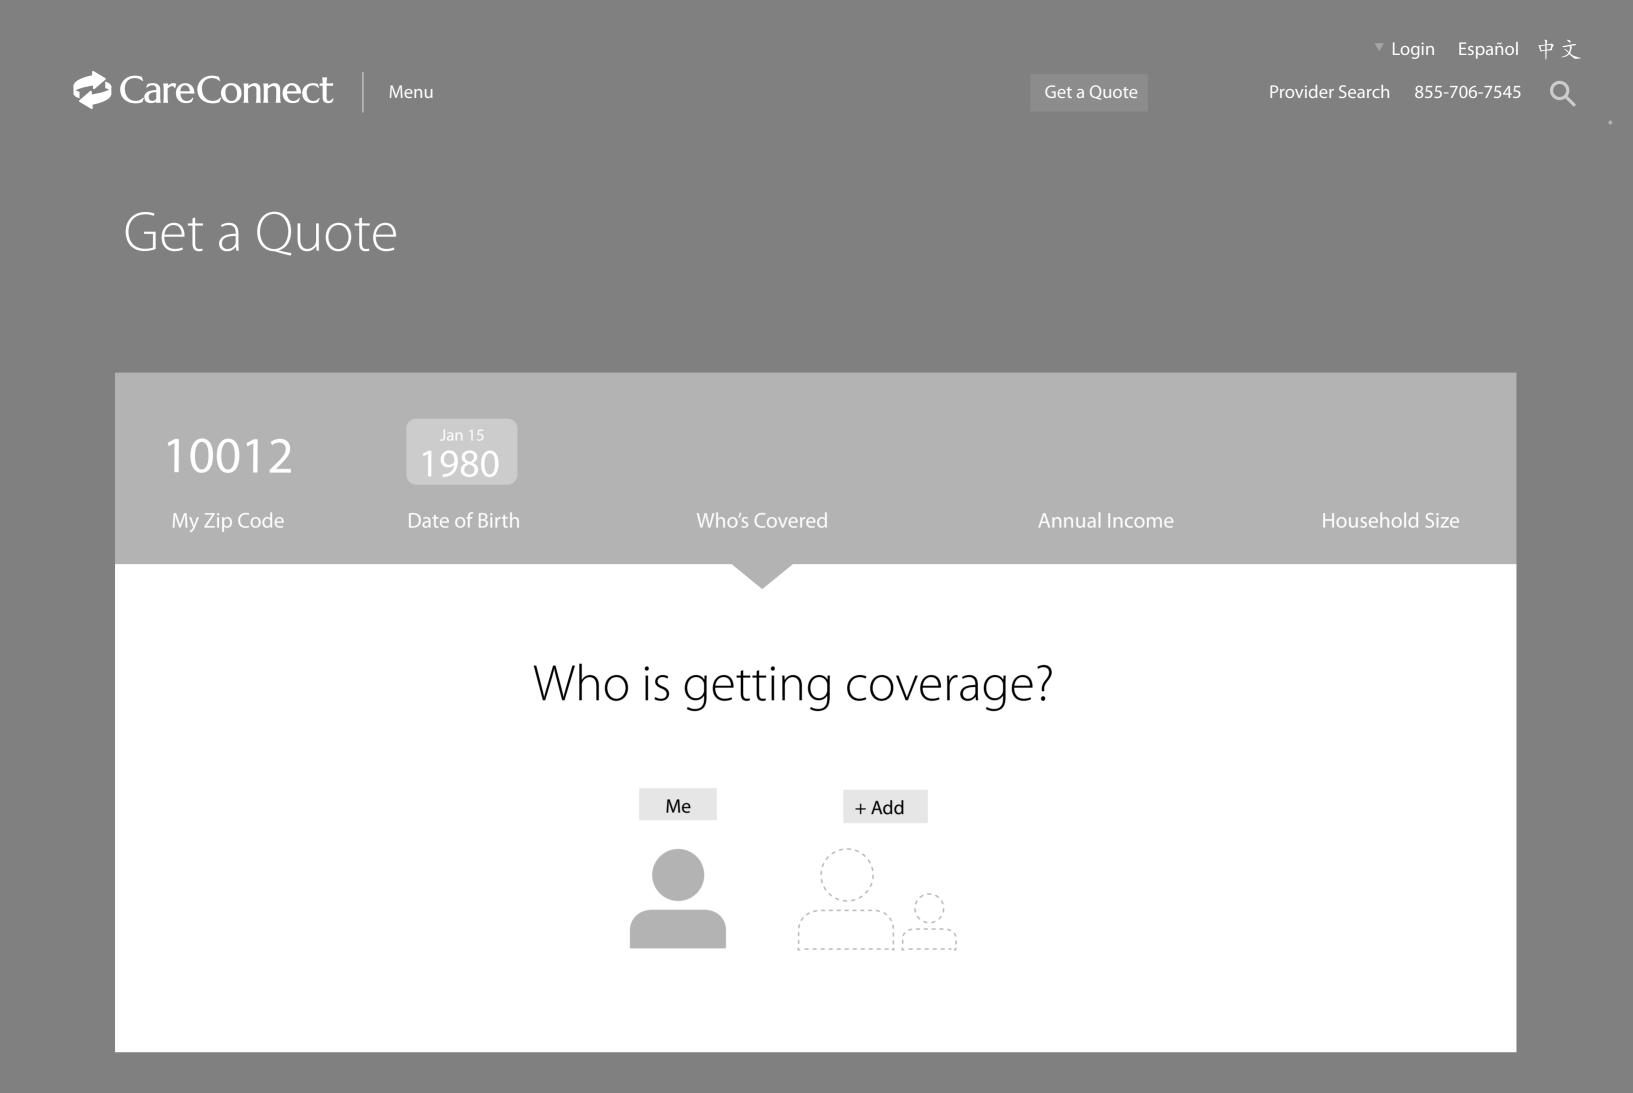

### The Header

•

Header is designed to be a tool bar to help the consumer complete the insurance purchasing process.

Nav Menu

| CareConnect Menu                                                                                             | ▼ Login Español 中文<br>Get a Quote Provider Search 855-706-7545 Q                        |
|--------------------------------------------------------------------------------------------------------------|-----------------------------------------------------------------------------------------|
| Our Plans<br>Why CareConnect<br>Find Resources<br>Health & Wellness<br>Health Insurance 101<br>News & Events | Members Log In   Claims Lookup, Eligibility Info, etc.     Log In   Iforgot my password |
| Members<br>Brokers<br>Providers<br>Employers                                                                 | Create an Account                                                                       |

Where practical and feasible, logins may be integrated into the nav. Logins will also exist on their own landing page.